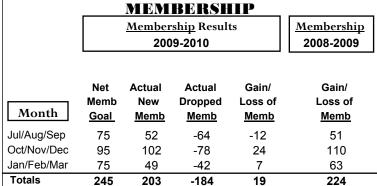

|
| Oct/Nov/Dec | 2                                | 0                             | 0                                 | 0                                | 4                                |
| Jan/Feb/Mar | 1                                | 0                             | -1                                | -1                               | 0                                |
| Totals      | 5                                | 1                             | -1                                | 0                                | 3                                |

**CLUBS** 

## **Club Results 2009-2010** Goal, New, Dropped, Gain/Loss 1.6 1.2 0.8 0.4 -0.4-0.8 -1.2 Jul/Aug/Sep Oct/Nov/Dec Jan/Feb/Mar Goal Actual Gain Loss C Dropped



## YTD Status Quo Clubs 2009-2010







## **Gender Comparison 2009-2010**

Oct/Nov/Dec

Jan/Feb/Mar

Previous Year