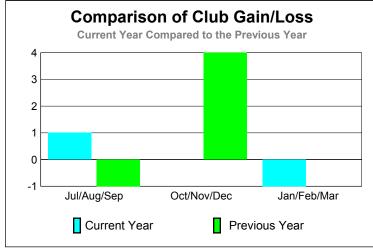

## GMT: SANGEETA JATIA Location: INDIA GMT CA: 6

|             | <u>Club</u> Results<br>2009-2010 |                               |                                   |                                  | <u>Clubs</u><br><b>2008-2009</b> |
|-------------|----------------------------------|-------------------------------|-----------------------------------|----------------------------------|----------------------------------|
| Month       | New<br>Club<br><u>Goal</u>       | Actual<br>New<br><u>Clubs</u> | Actual<br>Dropped<br><u>Clubs</u> | Gain/<br>Loss of<br><u>Clubs</u> | Gain/<br>Loss of<br><u>Clubs</u> |
| Jul/Aug/Sep | 2                                | 1                             | 0                                 | 1                                | -1                               |
| Oct/Nov/Dec | 2                                | 0                             | 0                                 | 0                                | 4                                |
| Jan/Feb/Mar | 1                                | 0                             | -1                                | -1                               | 0                                |
| Totals      | 5                                | 1                             | -1                                | 0                                | 3                                |