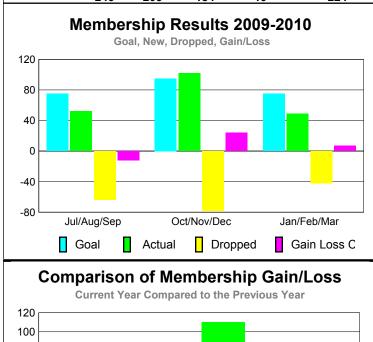

## **Club Results 2009-2010** Goal, New, Dropped, Gain/Loss 1.6 1.2 0.8 0.4 -0.4-0.8 -1.2 Jul/Aug/Sep Oct/Nov/Dec Jan/Feb/Mar Goal Actual Gain Loss C Dropped